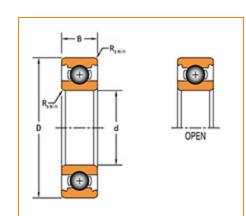

## Specifications | Dimensions | Basic Load Ratings | Factors

| Specifications – |                      |                                                                                  |  |  |  |
|------------------|----------------------|----------------------------------------------------------------------------------|--|--|--|
|                  | Clearance            | C0 (Normal)                                                                      |  |  |  |
|                  | Bore Size d          | 35.000 mm                                                                        |  |  |  |
|                  | Features             | Open                                                                             |  |  |  |
|                  | Weight               | 0.0270 Kg                                                                        |  |  |  |
| Dimensions –     |                      |                                                                                  |  |  |  |
| 6                | Outside Diameter D   | 47.000 mm                                                                        |  |  |  |
|                  | Outside Ring Width B | 7.000 mm                                                                         |  |  |  |
|                  | adius Rs min         | 0.300 mm                                                                         |  |  |  |
|                  |                      | فروشگاه کالا صنعتی<br>www.kalasanati.com است<br>کالا منعتی تنها یک فروشگاه نیستا |  |  |  |