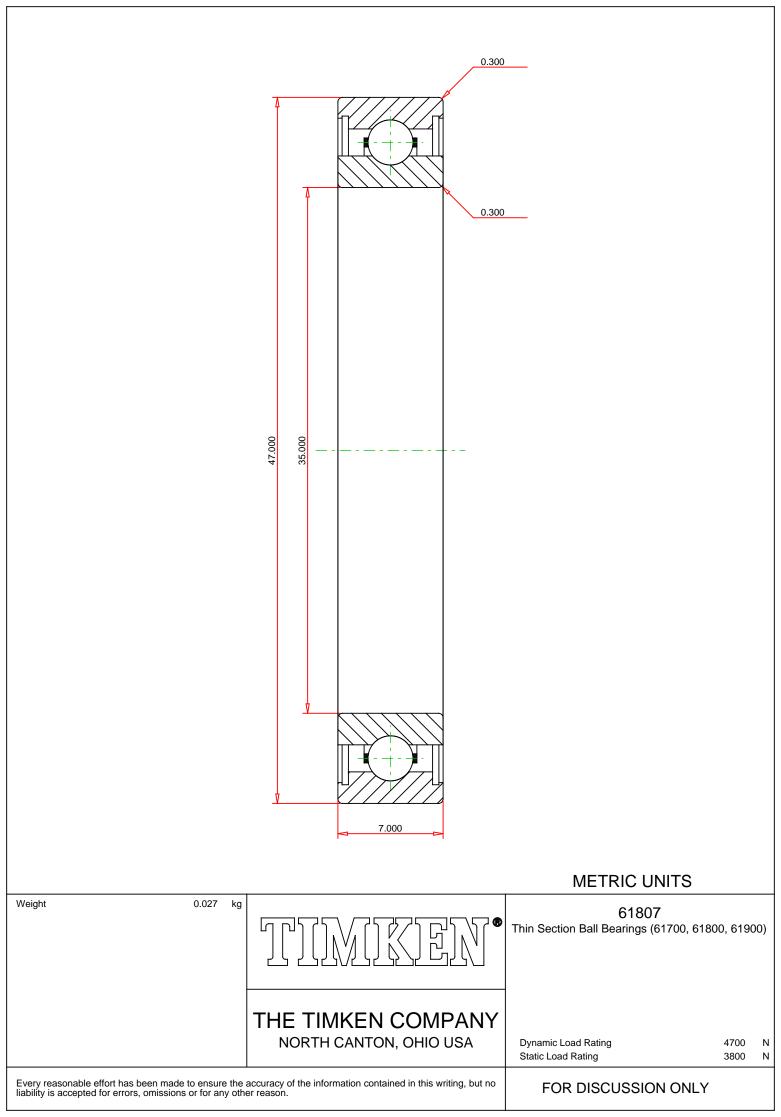

## Specifications | Dimensions | Basic Load Ratings | Factors

| Specifications – |                      |                                                                                  |  |  |  |
|------------------|----------------------|----------------------------------------------------------------------------------|--|--|--|
|                  | Clearance            | C0 (Normal)                                                                      |  |  |  |
|                  | Bore Size d          | 35.000 mm                                                                        |  |  |  |
|                  | Features             | Open                                                                             |  |  |  |
|                  | Weight               | 0.0270 Kg                                                                        |  |  |  |
| Dimensions –     |                      |                                                                                  |  |  |  |
| 6                | Outside Diameter D   | 47.000 mm                                                                        |  |  |  |
|                  | Outside Ring Width B | 7.000 mm                                                                         |  |  |  |
|                  | adius Rs min         | 0.300 mm                                                                         |  |  |  |
|                  |                      | فروشگاه کالا صنعتی<br>www.kalasanati.com است<br>کالا منعتی تنها یک فروشگاه نیستا |  |  |  |

| Basic Load Ratings |                          |           |  |  |  |
|--------------------|--------------------------|-----------|--|--|--|
|                    | Cr - Dynamic Load Rating | 4.7 kN    |  |  |  |
|                    | COr - Static Load Rating | 3.8 kN    |  |  |  |
| Factors            |                          |           |  |  |  |
|                    | Grease Limiting Speed    | 13000 rpm |  |  |  |
|                    | Oil Limiting Speed       | 16000 rpm |  |  |  |